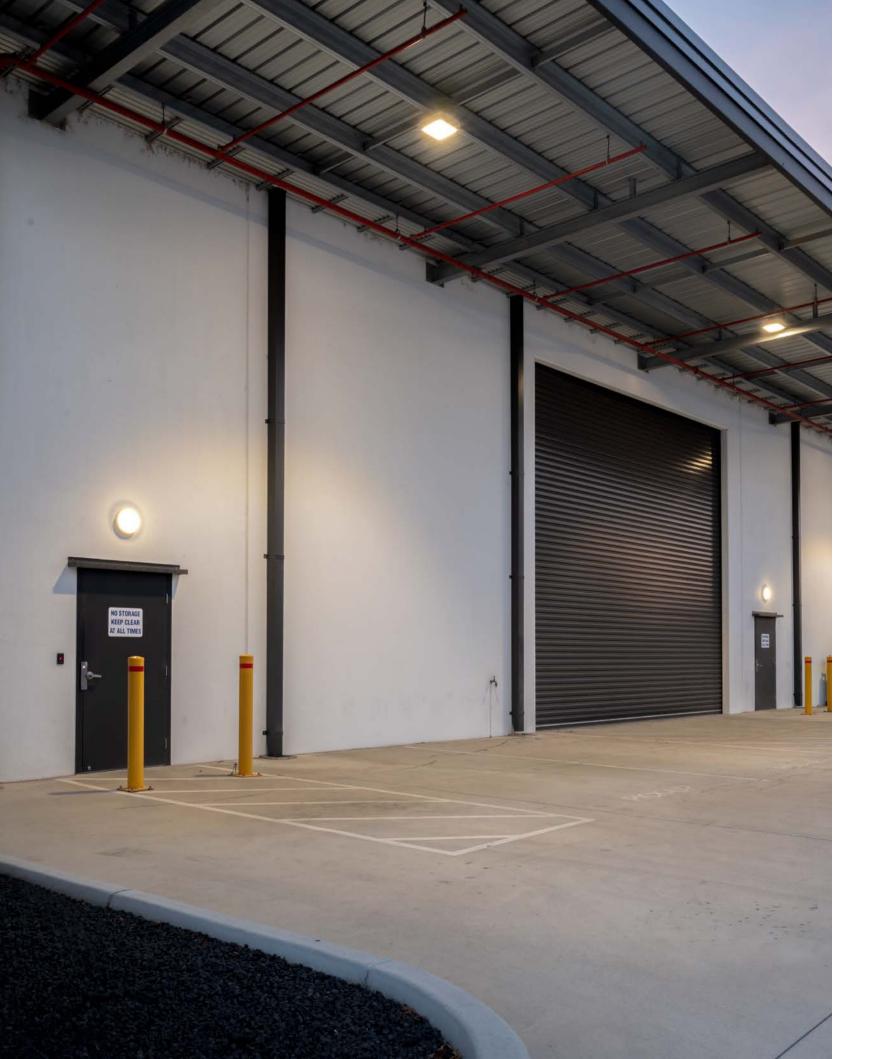

## Vega G2

4000K

3500K

The Vega G2 is the perfect outdoor installation for its high resistance to impact, discolouring, and corrosion. Improved with longevity and more CCT alternatives, the luminaire is a versatile option for any outdoor setting.

### Outdoor Light

3000K