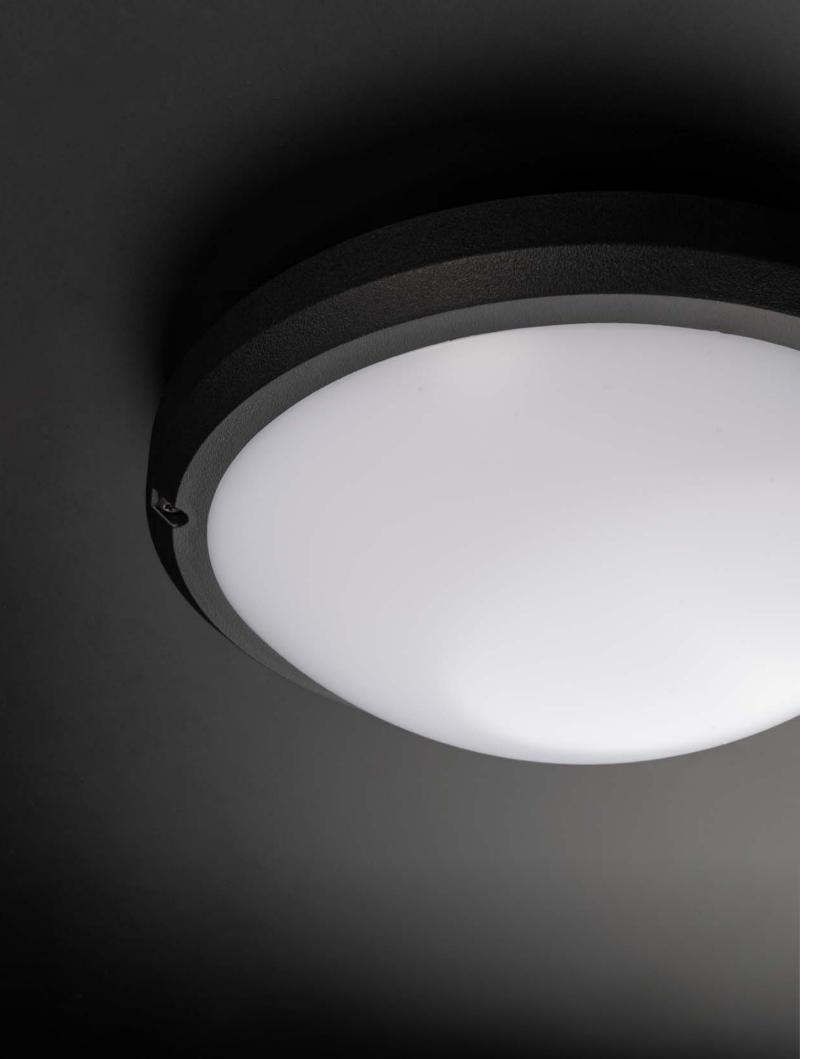

## Vega G2

4000K

3500K

The Vega G2 is the perfect outdoor installation for its high resistance to impact, discolouring, and corrosion. Improved with longevity and more CCT alternatives, the luminaire is a versatile option for any outdoor setting.

#### Engineered for longevity

Engineered with longevity at the forefront, the Vega G2 is paired with the Unios G2 builtin driver and a new diffuser that minimises yellowing after prolonged use. Build to last, the product's warranty has also been updated to 5 years, backing its reliability. With a built-in CCT switch, the Vega G2 is the first Unios product to include an adjustable CCT feature. As a result, this luminaire now offers an additional 3500K lighting option, complementary to the existing 3000K and 4000K.

### Outdoor Light

3000K