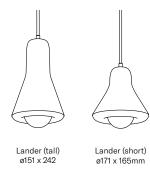

#### **Technical Details**

| Application        | Bedside Tables, Feature Pendant                                  |  |
|--------------------|------------------------------------------------------------------|--|
| Dimensions         | ø151 x 242mm                                                     |  |
| Material           | Solid Hardwood, Glass Opal Bulb,<br>E27 Lampholder, Textile Cord |  |
| Bulb               | ø80mm Matte Opal Glass                                           |  |
| Input Power        | 240V AC                                                          |  |
| CRI                | 90                                                               |  |
| Wattage            | 8W                                                               |  |
| Lumens             | 800lm                                                            |  |
| Colour Temperature | 3000K Warm White                                                 |  |
| Dimming            | Yes                                                              |  |

### Dimensions