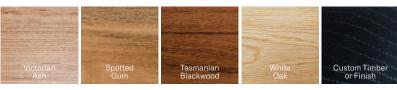

#### Create a Custom Pendant

| Pendant              | Lander (tall)                                                      | LT                   |
|----------------------|--------------------------------------------------------------------|----------------------|
| Timber               | Victorian Ash<br>Tasmanian Blackwood<br>White Oak<br>Custom        | VA<br>TB<br>WO<br>C  |
| Cable Colour         | White Textile<br>Black Textile<br>Custom                           | WC<br>BC<br>CC       |
| Gripper Colour       | White<br>Black<br>Solid Brass<br>Custom                            | WH<br>BL<br>BR<br>CU |
| Ceiling Plate        | Canopy Ø80                                                         | 80                   |
| Ceiling Plate Colour | White<br>Black<br>Solid Brass<br>Solid Copper<br>Custom Powdercoat | W<br>B<br>C<br>B     |
| Cable Drop Length    | 1.5m Standard<br>Custom                                            | 1.5m<br>m            |

#### Timber