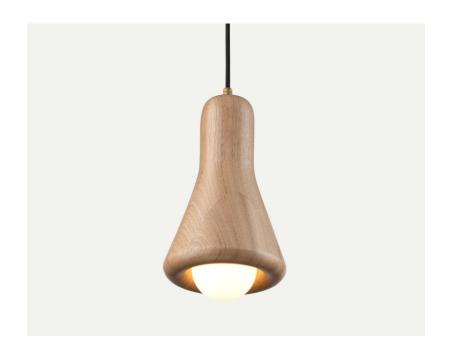

# Lander (tall)

Lander is a collection of classic light fixtures reimagined through the craft of woodturning. The statement hardwood pieces are paired with the timeless illuminated sphere. Light is captured and gently dispersed by the solid walls of the timber shade, creating a gentle atmosphere reminiscent of the moon on a clear night.

#### **Technical Details**

| Application        | Bedside Tables, Feature Pendant                                  |  |
|--------------------|------------------------------------------------------------------|--|
| Dimensions         | ø151 x 242mm                                                     |  |
| Material           | Solid Hardwood, Glass Opal Bulb,<br>E27 Lampholder, Textile Cord |  |
| Bulb               | ø80mm Matte Opal Glass                                           |  |
| Input Power        | 240V AC                                                          |  |
| CRI                | 90                                                               |  |
| Wattage            | 8W                                                               |  |
| Lumens             | 800lm                                                            |  |
| Colour Temperature | 3000K Warm White                                                 |  |
| Dimming            | Yes                                                              |  |