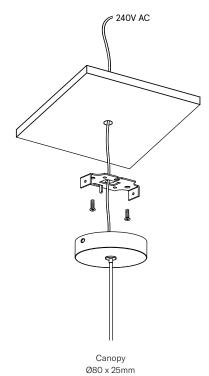

## Ceiling Plate

# Lander (tall)

Ceiling Plate Details

Suitable for full ceiling access to place the remote driver from above.

Cutout hole: 10-20mm