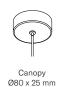

## Ceiling Plate

# Lander (tall)

Ceiling Plate Details

Suitable for full ceiling access to place the remote driver from above.

Cutout hole: 10-20mm