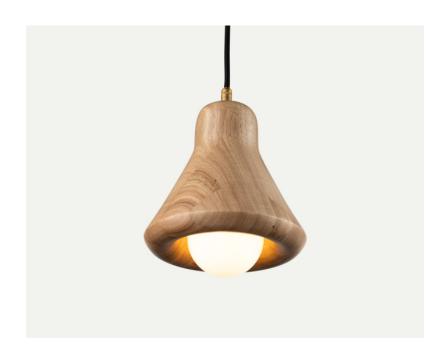

## Lander (Short)

Lander is a collection of classic light fixtures reimagined through the craft of woodturning. The statement hardwood pieces are paired with the timeless illuminated sphere. Light is captured and gently dispersed by the solid walls of the timber shade, creating a gentle atmosphere reminiscent of the moon on a clear night.

## **Technical Details**

| Application        | Bedside Tables, Feature Pendant                                  |  |
|--------------------|------------------------------------------------------------------|--|
| Dimensions         | ø171 x 165mm                                                     |  |
| Material           | Solid Hardwood, Glass Opal Bulb,<br>E27 Lampholder, Textile Cord |  |
| Bulb               | ø80mm Matte Opal Glass                                           |  |
| Input Power        | 240V AC                                                          |  |
| CRI                | 90                                                               |  |
| Wattage            | 8W                                                               |  |
| Lumens             | 800lm                                                            |  |
| Colour Temperature | 3000K Warm White                                                 |  |
| Dimming            | Yes                                                              |  |