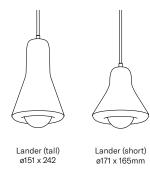

## **Technical Details**

| Application        | Bedside Tables, Feature Pendant                                  |  |
|--------------------|------------------------------------------------------------------|--|
| Dimensions         | ø171 x 165mm                                                     |  |
| Material           | Solid Hardwood, Glass Opal Bulb,<br>E27 Lampholder, Textile Cord |  |
| Bulb               | ø80mm Matte Opal Glass                                           |  |
| Input Power        | 240V AC                                                          |  |
| CRI                | 90                                                               |  |
| Wattage            | 8W                                                               |  |
| Lumens             | 800lm                                                            |  |
| Colour Temperature | 3000K Warm White                                                 |  |
| Dimming            | Yes                                                              |  |

## Dimensions