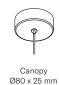

## Ceiling Plate

# Lander (Short)

Ceiling Plate Details

Suitable for full ceiling access to place the remote

Cutout hole: 10-20mm