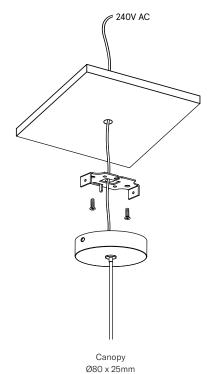

## Ceiling Plate

# Lander (Short)

Ceiling Plate Details

Suitable for full ceiling access to place the remote

Cutout hole: 10-20mm