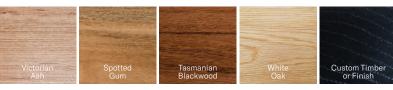

## Create a Custom Pendant

| Pendant              | Lander (short)                                                     | LS                   |
|----------------------|--------------------------------------------------------------------|----------------------|
| Timber               | Victorian Ash<br>Tasmanian Blackwood<br>White Oak<br>Custom        | VA<br>TB<br>WO<br>C  |
| Cable Colour         | White Textile<br>Black Textile<br>Custom                           | WC<br>BC<br>CC       |
| Gripper Colour       | White<br>Black<br>Solid Brass<br>Custom                            | WH<br>BL<br>BR<br>CU |
| Ceiling Plate        | Canopy Ø80                                                         | 80                   |
| Ceiling Plate Colour | White<br>Black<br>Solid Brass<br>Solid Copper<br>Custom Powdercoat | W<br>B<br>C<br>B     |
| Cable Drop Length    | 1.5m Standard<br>Custom                                            | 1.5m<br>m            |

#### Timber