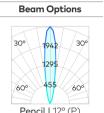

A modern and flexible spotlight, perfect for showing landscapes in an entirely new light

| 5W                |  |
|-------------------|--|
| Measurements (mm) |  |

10W

| Absolute Luminous Flux      |
|-----------------------------|
| 5W (24V DC)                 |
| 319lm (at 3000K)            |
| 341lm (at 4000K)            |
| Beam                        |
| 15° (P)   24° (N)   38° (M) |