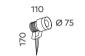

A modern and flexible spotlight, perfect for showing landscapes in an entirely new light

| 5W                |  |
|-------------------|--|
| Measurements (mm) |  |

10W

| Absolute Luminous Flux      |
|-----------------------------|
| 5W (24V DC)                 |
| 319lm (at 3000K)            |
| 341lm (at 4000K)            |
| Beam                        |
| 15° (P)   24° (N)   38° (M) |