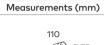

A modern and flexible spotlight, perfect for showing landscapes in an entirely new light

| 5W                |  |
|-------------------|--|
| Measurements (mm) |  |

10W

| Absolute Luminous Flux      |
|-----------------------------|
| 5W (24V DC)                 |
| 319lm (at 3000K)            |
| 341lm (at 4000K)            |
| Beam                        |
| 15° (P)   24° (N)   38° (M) |