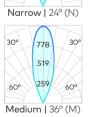

Absolute Luminous Flux **10W (24V DC)** 865lm (at 3000K) 922lm (at 4000K) 15° (P) | 24° (N) | 38° (M)

| Finishes               |                                             |
|------------------------|---------------------------------------------|
| UV Textured Black      |                                             |
| UV Textured Grey       |                                             |
| General Specifications |                                             |
| Material               | Powder Coated Aluminium, PVC Spike          |
| IP                     | 65                                          |
| Cable Length           | 500mm                                       |
| Wiring                 | Wired in Parallel                           |
| Warranty               | 3 Years                                     |
| LED                    |                                             |
| Colour Temp            | 3000K, 4000K                                |
| CRI (Ra/R9)            | 80+/>0                                      |
| Efficacy               | Up to 71lm/W                                |
| Colour Deviation       | SDCM≤3                                      |
| Lifetime               | 5W: >60,000h L80B10<br>10W: >50,000h L70B10 |
| Driver                 |                                             |