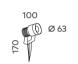

A modern and flexible spotlight, perfect for showing landscapes in an entirely new light

| 5W                |  |
|-------------------|--|
| Measurements (mm) |  |

10W

| Absolute Luminous Flux      |
|-----------------------------|
| 5W (24V DC)                 |
| 319lm (at 3000K)            |
| 341lm (at 4000K)            |
| Beam                        |
| 15° (P)   24° (N)   38° (M) |