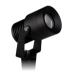

**NEW** Spotlight Shroud for glare control

Available in two sizes – 5W and 10W

Designed with a detachable spike for optional surface mounted applications

Ideal for garden beds, plants and tall trees