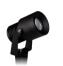

**NEW** Spotlight Shroud for glare control

Available in two sizes – 5W and 10W

Designed with a detachable spike for optional surface mounted applications

Ideal for garden beds, plants and tall trees